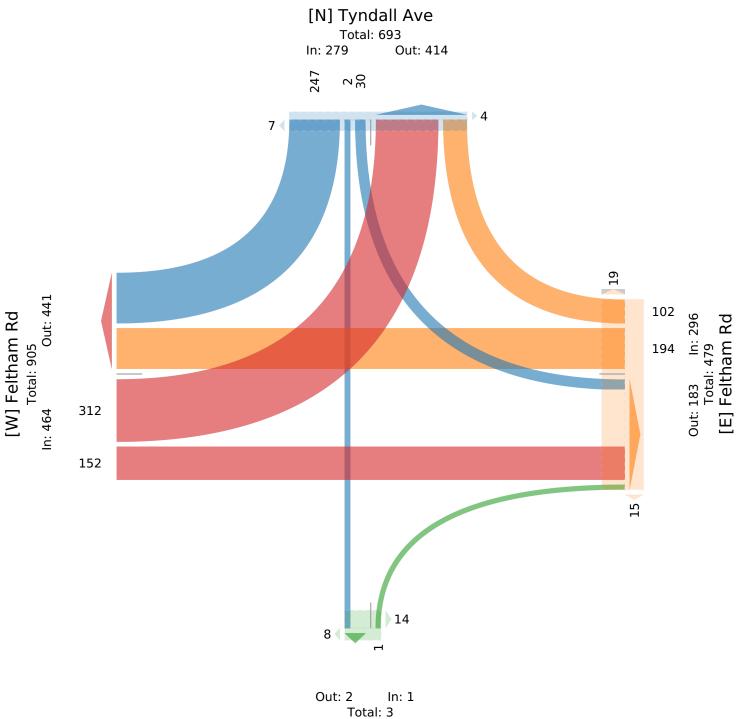

# McElhanney

Provided by: McElhanney Kamloops 970 McMaster Way, 310, Kamloops, BC, V2C 6K2, CA

| Leg                     | Feltham | ı Rd  |      |             |       |      | Felt | ham Ro  | 1     |      |       |       | Driv | eway  | /    |      |      |      | Tyndal | l Ave |       |             |       |      |       |
|-------------------------|---------|-------|------|-------------|-------|------|------|---------|-------|------|-------|-------|------|-------|------|------|------|------|--------|-------|-------|-------------|-------|------|-------|
| Direction               | Eastbou | ind   |      |             |       |      | Wes  | stbound |       |      |       |       | Nor  | thbou | ınd  |      |      |      | Southb | ound  |       |             |       |      |       |
| Time                    | L       | Т     | R    | U           | App 1 | Ped* | L    | Т       | R     | U    | Арр   | Ped*  | L    | Т     | R    | U    | Арр  | Ped* | L      | Т     | R     | U           | Арр   | Ped* | Int   |
| 2024-03-07 4:30PM       | 93      | 37    | 0    | 0           | 130   | 0    | 0    | 60      | 25    | 0    | 85    | 13    | 0    | 0     | 0    | 0    | 0    | 4    | 7      | 0     | 56    | 0           | 63    | 3    | 278   |
| 4:45PM                  | 67      | 37    | 0    | 0           | 104   | 0    | 0    | 61      | 25    | 0    | 86    | 7     | 0    | 0     | 1    | 0    | 1    | 4    | 8      | 0     | 64    | 0           | 72    | 4    | 263   |
| 5:00PM                  | 82      | 42    | 0    | 0           | 124   | 0    | 0    | 29      | 30    | 0    | 59    | 8     | 0    | 0     | 0    | 0    | 0    | 6    | 4      | 1     | 61    | 0           | 66    | 3    | 249   |
| 5:15PM                  | 70      | 36    | 0    | 0           | 106   | 0    | 0    | 44      | 22    | 0    | 66    | 6     | 0    | 0     | 0    | 0    | 0    | 8    | 11     | 1     | 66    | 0           | 78    | 1    | 250   |
| Total                   | 312     | 152   | 0    | 0           | 464   | 0    | 0    | 194     | 102   | 0    | 296   | 34    | 0    | 0     | 1    | 0    | 1    | 22   | 30     | 2     | 247   | 0           | 279   | 11   | 1040  |
| % Approach              | 67.2%   | 32.8% | 0% ( | 0%          | -     | -    | 0%   | 65.5%   | 34.5% | 0%   | -     | -     | 0%   | 0% 1  | 00%  | )%   | -    | -    | 10.8%  | 0.7%  | 88.5% | 0%          | -     | -    | -     |
| % Total                 | 30.0%   | 14.6% | 0% ( | 0% 4        | 4.6%  | -    | 0%   | 18.7%   | 9.8%  | 0%2  | 28.5% | -     | 0%   | 0% (  | ).1% | )%   | 0.1% | -    | 2.9%   | 0.2%  | 23.8% | 0% 2        | 26.8% | -    | -     |
| PHF                     | 0.840   | 0.893 | -    | -           | 0.890 | -    | -    | 0.801   | 0.862 | -    | 0.860 | -     | -    | -     | -    | -    | -    | -    | 0.682  | 0.500 | 0.946 | -           | 0.903 | -    | 0.936 |
| Motorcycles             | 0       | 4     | 0    | 0           | 4     | -    | 0    | 1       | 0     | 0    | 1     | -     | 0    | 0     | 0    | 0    | 0    | -    | 0      | 0     | 0     | 0           | 0     | -    | 5     |
| % Motorcycles           | 0%      | 2.6%  | 0% ( | 0%          | 0.9%  | -    | 0%   | 0.5%    | 0%    | 0%   | 0.3%  | -     | 0%   | 0%    | 0%   | )%   | 0%   | -    | 0%     | 0%    | 0%    | 0%          | 0%    | -    | 0.5%  |
| Lights                  | 307     | 146   | 0    | 0           | 453   | -    | 0    | 186     | 99    | 0    | 285   | -     | 0    | 0     | 0    | 0    | 0    | -    | 29     | 2     | 240   | 0           | 271   | -    | 1009  |
| % Lights                | 98.4% 9 | 96.1% | 0% ( | 0% <b>9</b> | 7.6%  | -    | 0%   | 95.9%   | 97.1% | 0% 9 | 96.3% | -     | 0%   | 0%    | 0%   | )%   | 0%   | -    | 96.7%  | 100%  | 97.2% | 0% <b>9</b> | 97.1% | -    | 97.0% |
| Single-Unit Trucks      | 0       | 0     | 0    | 0           | 0     | -    | 0    | 2       | 1     | 0    | 3     | -     | 0    | 0     | 0    | 0    | 0    | -    | 1      | 0     | 1     | 0           | 2     | -    | 5     |
| % Single-Unit Trucks    | 0%      | 0%    | 0% ( | 0%          | 0%    | -    | 0%   | 1.0%    | 1.0%  | 0%   | 1.0%  | -     | 0%   | 0%    | 0%   | )%   | 0%   | -    | 3.3%   | 0%    | 0.4%  | 0%          | 0.7%  | -    | 0.5%  |
| Articulated Trucks      | 0       | 0     | 0    | 0           | 0     | -    | 0    | 0       | 0     | 0    | 0     | -     | 0    | 0     | 0    | 0    | 0    | -    | 0      | 0     | 0     | 0           | 0     | -    | 0     |
| % Articulated Trucks    | 0%      | 0%    | 0% ( | 0%          | 0%    | -    | 0%   | 0%      | 0%    | 0%   | 0%    | -     | 0%   | 0%    | 0%   | )%   | 0%   | -    | 0%     | 0%    | 0%    | 0%          | 0%    | -    | 0%    |
| Buses                   | 2       | 0     | 0    | 0           | 2     | -    | 0    | 0       | 0     | 0    | 0     | -     | 0    | 0     | 0    | 0    | 0    | -    | 0      | 0     | 5     | 0           | 5     | -    | 7     |
| % Buses                 | 0.6%    | 0%    | 0% ( | 0%          | 0.4%  | -    | 0%   | 0%      | 0%    | 0%   | 0%    | -     | 0%   | 0%    | 0%   | )%   | 0%   | -    | 0%     | 0%    | 2.0%  | 0%          | 1.8%  | -    | 0.7%  |
| Bicycles on Road        | 3       | 2     | 0    | 0           | 5     | -    | 0    | 5       | 2     | 0    | 7     | -     | 0    | 0     | 1    | 0    | 1    | -    | 0      | 0     | 1     | 0           | 1     | -    | 14    |
| % Bicycles on Road      | 1.0%    | 1.3%  | 0% ( | 0%          | 1.1%  | -    | 0%   | 2.6%    | 2.0%  | 0%   | 2.4%  | -     | 0%   | 0% 1  | 00%  | )% : | 100% | -    | 0%     | 0%    | 0.4%  | 0%          | 0.4%  | -    | 1.3%  |
| Pedestrians             | -       | -     | -    | -           | -     | 0    | -    | -       | -     | -    | -     | 28    | -    | -     | -    | -    | -    | 22   | -      | -     | -     | -           | -     | 10   |       |
| % Pedestrians           | -       | -     | -    | -           | -     | -    | -    | -       | -     | -    | - 6   | 82.4% | -    | -     | -    | -    | -    | 100% | -      | -     | -     | -           | - 9   | 0.9% | -     |
| Bicycles on Crosswalk   | -       | -     | -    | -           | -     | 0    | -    | -       | -     | -    | -     | 6     | -    | -     | -    | -    | -    | 0    | -      | -     | -     | -           | -     | 1    |       |
| % Bicycles on Crosswalk | -       | -     | -    | -           | -     | -    | -    | -       | -     | -    | -     | 17.6% | -    | -     | -    | -    | -    | 0%   | -      | -     | -     | -           | -     | 9.1% | -     |

\*Pedestrians and Bicycles on Crosswalk. L: Left, R: Right, T: Thru, U: U-Turn

Feltham Rd and Tyndall Ave - TMC Thu Mar 7, 2024 PM Peak (4:30 PM - 5:30 PM) All Classes (Motorcycles, Lights, Single-Unit Trucks, Articulated Trucks, Buses, Pedestrians, Bicycles on Road, Bicycles on Crosswalk) All Movements ID: 1165153, Location: 48.476024, -123.323044, Site Code: TIN000445