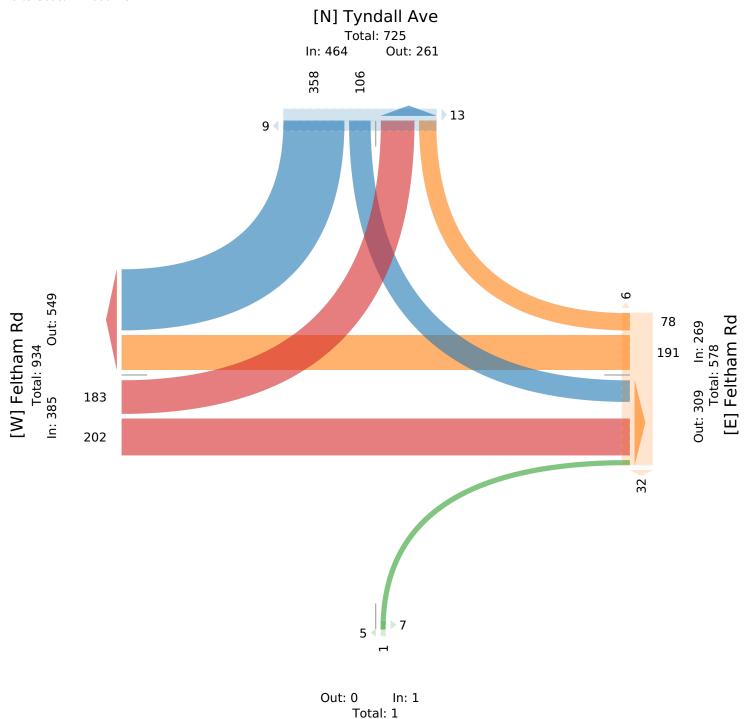

Provided by: McElhanney Kamloops 970 McMaster Way, 310, Kamloops, BC, V2C 6K2, CA

ID: 1165153, Location: 48.476024, -123.323044, Site Code: TIN000445

| Leg                     | Felthan | n Rd  |    |             |       |      | Felt | ham Ro  | 1     |      |       |       | Driv | /ewa | y      |      |       |      | Tyndall | Ave  | 2       |             |       |       |       |
|-------------------------|---------|-------|----|-------------|-------|------|------|---------|-------|------|-------|-------|------|------|--------|------|-------|------|---------|------|---------|-------------|-------|-------|-------|
| Direction               | Eastbo  | und   |    |             |       |      | Wes  | stbound | [     |      |       |       | Nor  | thbo | und    |      |       |      | Southbo | ound |         |             |       |       |       |
| Time                    | L       | Т     | R  | U           | App I | Ped* | L    | Т       | R     | U    | Арр   | Ped*  | L    | Т    | R      | U    | Арр   | Ped* | L       | Т    | R       | U           | Арр   | Ped*  | Int   |
| 2024-03-07 8:00AM       | 31      | 55    | 0  | 0           | 86    | 0    | 0    | 46      | 7     | 0    | 53    | 8     | 0    | 0    | 0      | 0    | 0     | 4    | 25      | 0    | 80      | 0           | 105   | 4     | 244   |
| 8:15AM                  | 48      | 77    | 0  | 0           | 125   | 0    | 0    | 51      | 22    | 0    | 73    | 19    | 0    | 0    | 0      | 0    | 0     | 3    | 39      | 0    | 75      | 0           | 114   | 9     | 312   |
| 8:30AM                  | 73      | 44    | 0  | 0           | 117   | 0    | 0    | 61      | 41    | 0    | 102   | 4     | 0    | 0    | 0      | 0    | 0     | 2    | 21      | 0    | 96      | 0           | 117   | 1     | 336   |
| 8:45AM                  | 31      | 26    | 0  | 0           | 57    | 0    | 0    | 33      | 8     | 0    | 41    | 7     | 0    | 0    | 1      | 0    | 1     | 3    | 21      | 0    | 107     | 0           | 128   | 8     | 227   |
| Total                   | 183     | 202   | 0  | 0           | 385   | 0    | 0    | 191     | 78    | 0    | 269   | 38    | 0    | 0    | 1      | 0    | 1     | 12   | 106     | 0    | 358     | 0           | 464   | 22    | 1119  |
| % Approach              | 47.5%   | 52.5% | 0% | 0%          | -     | -    | 0%   | 71.0%   | 29.0% | 0%   | -     | -     | 0%   | 0% 1 | 100% ( | )%   | -     | -    | 22.8% ( | 0% 7 | 77.2% ( | )%          | -     | -     | -     |
| % Total                 | 16.4%   | 18.1% | 0% | 0%3         | 34.4% | -    | 0%   | 17.1%   | 7.0%  | 0%:  | 24.0% | -     | 0%   | 0%   | 0.1% ( | )%   | 0.1%  | -    | 9.5% (  | 0% 3 | 32.0% ( | )% 4        | 41.5% | -     | -     |
| PHF                     | 0.623   | 0.640 | -  | -           | 0.758 | -    | -    | 0.783   | 0.476 | -    | 0.659 | -     | -    | - (  | ).250  | - (  | 0.250 | -    | 0.696   | -    | 0.834   | -           | 0.898 | -     | 0.825 |
| Motorcycles             | 0       | 0     | 0  | 0           | 0     | -    | 0    | 0       | 0     | 0    | 0     | -     | 0    | 0    | 0      | 0    | 0     | -    | 1       | 0    | 1       | 0           | 2     | -     | 2     |
| % Motorcycles           | 0%      | 0%    | 0% | 0%          | 0%    | -    | 0%   | 0%      | 0%    | 0%   | 0%    | -     | 0%   | 0%   | 0% (   | )%   | 0%    | -    | 0.9% (  | 0%   | 0.3% (  | )%          | 0.4%  | -     | 0.2%  |
| Lights                  | 174     | 196   | 0  | 0           | 370   | -    | 0    | 191     | 76    | 0    | 267   | -     | 0    | 0    | 1      | 0    | 1     | -    | 101     | 0    | 345     | 0           | 446   | -     | 1084  |
| % Lights                | 95.1%   | 97.0% | 0% | 0% <b>9</b> | 6.1%  | -    | 0%   | 100%    | 97.4% | 0% 9 | 99.3% | -     | 0%   | 0% 1 | 100% ( | )% : | 100%  | -    | 95.3% ( | 0% 9 | 96.4% ( | )% <b>9</b> | 96.1% | -     | 96.9% |
| Single-Unit Trucks      | 3       | 0     | 0  | 0           | 3     | -    | 0    | 0       | 1     | 0    | 1     | -     | 0    | 0    | 0      | 0    | 0     | -    | 0       | 0    | 5       | 0           | 5     | -     | 9     |
| % Single-Unit Trucks    | 1.6%    | 0%    | 0% | 0%          | 0.8%  | -    | 0%   | 0%      | 1.3%  | 0%   | 0.4%  | -     | 0%   | 0%   | 0% (   | )%   | 0%    | -    | 0% (    | 0%   | 1.4% (  | )%          | 1.1%  | -     | 0.8%  |
| Articulated Trucks      | 0       | 0     | 0  | 0           | 0     | -    | 0    | 0       | 0     | 0    | 0     | -     | 0    | 0    | 0      | 0    | 0     | -    | 0       | 0    | 0       | 0           | 0     | -     | 0     |
| % Articulated Trucks    | 0%      | 0%    | 0% | 0%          | 0%    | -    | 0%   | 0%      | 0%    | 0%   | 0%    | -     | 0%   | 0%   | 0% (   | )%   | 0%    | -    | 0% (    | 0%   | 0% (    | )%          | 0%    | -     | 0%    |
| Buses                   | 5       | 1     | 0  | 0           | 6     | -    | 0    | 0       | 1     | 0    | 1     | -     | 0    | 0    | 0      | 0    | 0     | -    | 1       | 0    | 6       | 0           | 7     | -     | 14    |
| % Buses                 | 2.7%    | 0.5%  | 0% | 0%          | 1.6%  | -    | 0%   | 0%      | 1.3%  | 0%   | 0.4%  | -     | 0%   | 0%   | 0% (   | )%   | 0%    | -    | 0.9% (  | 0%   | 1.7% (  | )%          | 1.5%  | -     | 1.3%  |
| Bicycles on Road        | 1       | 5     | 0  | 0           | 6     | -    | 0    | 0       | 0     | 0    | 0     | -     | 0    | 0    | 0      | 0    | 0     | -    | 3       | 0    | 1       | 0           | 4     | -     | 10    |
| % Bicycles on Road      | 0.5%    | 2.5%  | 0% | 0%          | 1.6%  | -    | 0%   | 0%      | 0%    | 0%   | 0%    | -     | 0%   | 0%   | 0% (   | )%   | 0%    | -    | 2.8% (  | 0%   | 0.3% (  | )%          | 0.9%  | -     | 0.9%  |
| Pedestrians             | -       | -     | -  | -           | -     | 0    | -    | -       | -     | -    | -     | 31    | -    | -    | -      | -    | -     | 12   | -       | -    | -       | -           | -     | 21    |       |
| % Pedestrians           | -       | -     | -  | -           | -     | -    | -    | -       | -     | -    | - 3   | 81.6% | -    | -    | -      | -    | -     | 100% | -       | -    | -       | -           | - 9   | 95.5% | -     |
| Bicycles on Crosswalk   | -       | -     | -  | -           | -     | 0    | -    | -       | -     | -    | -     | 7     | -    | -    | -      | -    | -     | 0    | -       | -    | -       | -           | -     | 1     |       |
| % Bicycles on Crosswalk | -       | -     | -  | -           | -     | -    | -    | -       | -     | -    | -     | 18.4% | -    | -    | -      | -    | -     | 0%   | -       | -    | -       | -           | -     | 4.5%  | -     |

\*Pedestrians and Bicycles on Crosswalk. L: Left, R: Right, T: Thru, U: U-Turn

Thu Mar 7, 2024 AM Peak (8 AM - 9 AM) - Overall Peak Hour All Classes (Motorcycles, Lights, Single-Unit Trucks, Articulated Trucks, Buses, Pedestrians, Bicycles on Road, Bicycles on Crosswalk) All Movements ID: 1165153, Location: 48.476024, -123.323044, Site Code: TIN000445