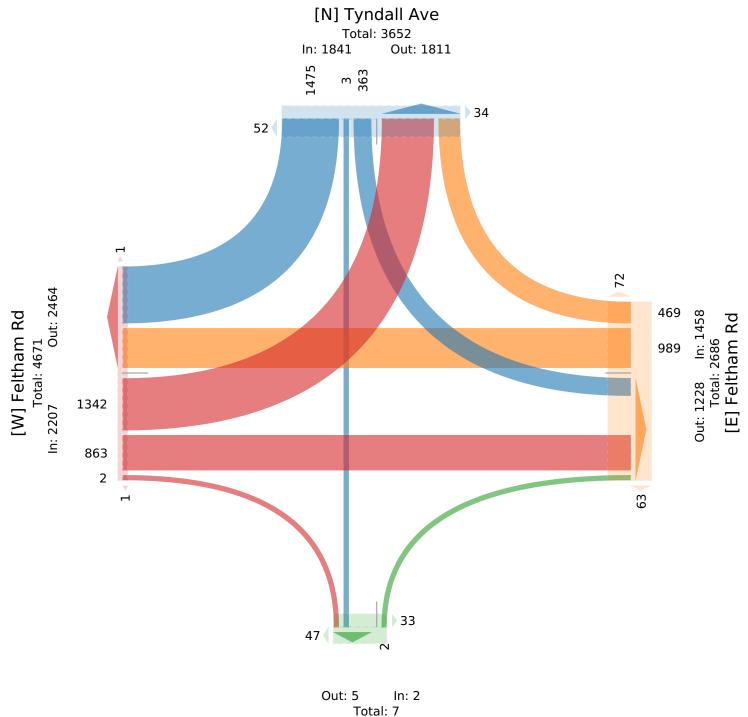

Notes

Comments

Thu Mar 7, 2024 Full Length (7:30 AM-9:30 AM, 2 PM-6 PM) All Classes (Motorcycles, Lights, Single-Unit Trucks, Articulated Trucks, Buses, Pedestrians, Bicycles on Road, Bicycles on Crosswalk) All Movements ID: 1165153, Location: 48.476024, -123.323044, Site Code: TIN000445

Provided by: McElhanney Kamloops 970 McMaster Way, 310, Kamloops, BC, V2C 6K2, CA

| Leg<br>Direction          | Felthar<br>Eastbo |         |        |   |       |      |       | nam Rd<br>tbound |         |   |       |        |          | veway<br>thbou |        |   |        |         | Tyndall<br>Southbo |         |         |     |       |           |        |
|---------------------------|-------------------|---------|--------|---|-------|------|-------|------------------|---------|---|-------|--------|----------|----------------|--------|---|--------|---------|--------------------|---------|---------|-----|-------|-----------|--------|
| Time                      | L                 | Т       | R      | U | App P | ed*  | L     | Т                | R       | U | Арр   | Ped*   | L        | Т              | R      | U | App Pe | ed*     | L                  | Т       | R       | U   | Арр   | Ped*      | Int    |
| 2024-03-07 7:30AM         | 18                | 13      | 0      | 0 | 31    | 0    | 0     | 40               | 7       | 0 | 47    | 2      | 0        | 0              | 0      | 0 | 0      | 0       | 13                 | 0       | 66      | 0   | 79    | 3         | 157    |
| 7:45AM                    | 22                | 22      | 0      | 0 | 44    | 0    | 0     | 39               | 5       | 0 | 44    | 2      | 0        | 0              | 0      | 0 | 0      | 1       | 19                 | 0       | 59      | 0   | 78    | 2         | 166    |
| Hourly Total              | 40                | 35      | 0      | 0 | 75    | 0    | 0     | 79               | 12      | 0 | 91    | 4      | 0        | 0              | 0      | 0 | 0      | 1       | 32                 | 0       | 125     | 0   | 157   | 5         | 323    |
| 8:00AM                    | 31                | 55      | 0      | 0 | 86    | 0    | 0     | 46               | 7       | 0 | 53    | 8      | 0        | 0              | 0      | 0 | 0      | 4       | 25                 | 0       | 80      | 0   | 105   | 4         | 244    |
| 8:15AM                    | 48                | 77      | 0      | 0 | 125   | 0    | 0     | 51               | 22      | 0 | 73    | 19     | 0        | 0              | 0      | 0 | 0      | 3       | 39                 | 0       | 75      | 0   | 114   | 9         | 312    |
| 8:30AM                    | 73                | 44      | 0      | 0 | 117   | 0    | 0     | 61               | 41      | 0 | 102   | 4      | 0        | 0              | 0      | 0 | 0      | 2       | 21                 | 0       | 96      | 0   | 117   | 1         | 336    |
| 8:45AM                    | 31                | 26      | 0      | 0 | 57    | 0    | 0     | 33               | 8       | 0 | 41    | 7      | 0        | 0              | 1      | 0 | 1      | 3       | 21                 | 0       | 107     | 0   | 128   | 8         | 227    |
| Hourly Total              | 183               | 202     | 0      | 0 | 385   | 0    | 0     | 191              | 78      | 0 | 269   | 38     | 0        | 0              | 1      | 0 | 1      | 12      | 106                | 0       | 358     | 0   | 464   | 22        | 1119   |
| 9:00AM                    | 35                | 23      | 0      | 0 | 58    | 0    | 0     | 19               | 9       | 0 | 28    | 1      | 0        | 0              | 0      | 0 | 0      | 0       | 14                 | 0       | 59      | 0   | 73    | 0         | 159    |
| 9:15AM                    | 27                | 26      | 1      | 0 | 54    | 0    | 0     | 27               | 6       | 0 | 33    | 3      | 0        | 0              | 0      | 0 | 0      | 12      | 7                  | 0       | 51      | 0   | 58    | 2         | 145    |
| Hourly Total              | 62                | 49      | 1      | 0 | 112   | 0    | 0     | 46               | 15      | 0 | 61    | 4      | 0        | 0              | 0      | 0 | 0      | 12      | 21                 | 0       | 110     | 0   | 131   | 2         | 304    |
| 2:00PM                    | 49                | 20      | 0      | 0 | 69    | 0    | 0     | 28               | 16      | 0 | 44    | 5      | 0        | 0              | 0      | 0 | 0      | 3       | 11                 | 0       | 43      | 0   | 54    | 5         | 167    |
| 2:15PM                    | 65                | 37      | 1      | 0 | 103   | 0    | 0     | 14               | 21      | 0 | 35    | 7      | 0        | 0              | 0      | 0 | 0      | 2       | 12                 | 0       | 44      | 0   | 56    | 4         | 194    |
| 2:30PM                    | 38                | 33      | 0      | 0 | 71    | 0    | 0     | 37               | 19      | 0 | 56    | 2      | 0        | 0              | 0      | 0 | 0      | 4       | 17                 | 0       | 40      | 0   | 57    | 2         | 184    |
| 2:45PM                    | 45                | 41      | 0      | 0 | 86    | 0    | 0     | 46               | 14      | 0 | 60    | 6      | 0        | 0              | 0      | 0 | 0      | 6       | 20                 | 0       | 88      | 0   | 108   | 4         | 254    |
| Hourly Total              | 197               | 131     | 1      | 0 | 329   | 0    | 0     | 125              | 70      | 0 | 195   | 20     | 0        | 0              | 0      | 0 | 0      | 15      | 60                 | 0       | 215     | 0   | 275   | 15        | 799    |
| 3:00PM                    | 59                | 42      | 0      | 0 | 101   | 0    | 0     | 52               | 28      | 0 | 80    | 7      | 0        | 0              | 0      | 0 | 0      | 1       | 17                 | 0       | 50      | 0   | 67    | 7         | 248    |
| 3:15PM                    | 69                | 39      | 0      | 0 | 108   | 0    | 0     | 47               | 24      | 0 | 71    | 16     | 0        | 0              | 0      | 0 | 0      | 0       | 16                 | 0       | 40      | 0   | 56    | 10        | 235    |
| 3:30PM                    | 74                | 35      | 0      | 0 | 109   | 0    | 0     | 46               | 22      | 0 | 68    | 1      | 0        | 0              | 0      | 0 | 0      | 3       | 10                 | 0       | 48      | 0   | 58    | 1         | 235    |
| 3:45PM                    | 74                | 36      | 0      | 0 | 110   | 0    | 0     | 29               | 23      | 0 | 52    | 3      | 0        | 0              | 0      | 0 | 0      | 0       | 13                 | 0       | 55      | 0   | 68    | 4         | 230    |
| Hourly Total              | 276               | 152     | 0      | 0 | 428   | 0    | 0     | 174              | 97      | 0 | 271   | 27     | 0        |                | 0      | 0 | 0      | 4       | 56                 | 0       | 193     | 0   | 249   | 22        | 948    |
| 4:00PM                    | 68                | 37      | 0      | 0 | 105   | 2    | 0     | 61               | 32      | 0 | 93    | 3      | 0        | 0              | 0      | 0 | 0      | 6       | 15                 | 1       | 48      | 0   | 64    | 1         | 262    |
| 4:15PM                    | 72                | 40      | 0      | 0 | 112   | 0    | 0     | 50               | 25      | 0 | 75    | 2      | <u> </u> | 0              | 0      | 0 | 0      | 1       | 8                  | 0       | 46      | 0   | 54    | 1         | 241    |
| 4:30PM                    | 93                | 37      | 0      | 0 | 130   | 0    | 0     | 60               | 25      | 0 | 85    | 13     | <u> </u> | 0              | 0      | 0 | 0      | 4       | 7                  | 0       | 56      | 0   | 63    | 3         | 278    |
| 4:45PM                    | 67                | 37      | 0      | 0 | 104   | 0    | 0     | 61               | 25      | 0 | 86    | 7      | 0        | 0              | 1      | 0 | 1      | 4       | 8                  | 0       | 64      | 0   | 72    | 4         | 263    |
| Hourly Total              | 300               | 151     | 0      | 0 | 451   | 2    | 0     | 232              | 107     | 0 | 339   | 25     |          | 0              | 1      | 0 | 1      | 15      | 38                 | 1       | 214     | 0   | 253   | 9         | 1044   |
| 5:00PM                    | 82                | 42      | 0      | 0 | 124   | 0    | 0     | 29               | 30      | 0 | 59    | 8      |          | 0              | 0      | 0 | 0      | 6       | 4                  | 1       | 61      | 0   | 66    | 3         | 249    |
| 5:15PM                    | 70                | 36      | 0      | 0 | 106   | 0    | 0     | 44               | 22      | 0 | 66    | 6      |          | 0              | 0      | 0 | 0      | 8       | 11                 | 1       | 66      | 0   | 78    | 1         | 250    |
| 5:30PM                    | 68                | 30      | 0      | 0 | 98    | 0    | 0     | 32               | 24      | 0 | 56    | 1      |          | 0              | 0      | 0 | 0      | 4       | 12                 | 0       | 56      | 0   | 68    | 4         | 222    |
| 5:45PM                    | 64                | 35      | 0      | 0 | 99    | 0    | 0     | 37               | 14      | 0 | 51    | 2      |          | 0              | 0      | 0 | 0      | 3       | 23                 | 0       | 77      | 0   | 100   | 3         | 250    |
| Hourly Total              | 284               | 143     | 0      | 0 | 427   | 0    | 0     | 142              | 90      | 0 | 232   | 17     | 0        | 0              | 0      | 0 | 0      | 21      | 50                 | 2       | 260     | 0   | 312   | 11        | 971    |
| Total                     | 1342              | 863     | 2      | 0 | 2207  | 2    | 0     | 989              | 469     | 0 | 1458  | 135    |          | 0              | 2      | 0 | 2      | 80      | 363                |         | 1475    | 0   | 1841  | 86        | 5508   |
| % Approach                |                   |         | 0.1% ( |   | -     |      | -     | 505<br>57.8% 3   |         |   | 1450  | 155    | 0%       |                | 2      |   | -      | 00      | 19.7%              |         | B0.1%   |     | 1041  | 00        | 5500   |
|                           | 24.4%             |         |        |   | 40.1% |      |       |                  | 8.5% (  |   | 26 5% | _      | 0%       |                | 0% (   |   | 0%     | -       | 6.6%               |         | 26.8%   |     | 33 4% | -         | -      |
| Motorcycles               | 3                 |         | 0/01   | 0 | 7     |      | 0/0   | 2                | 3       | 0 | 5     |        | 0 /0     | 0/0            | 0/01   | 0 | 0/0    | -       | 0.070              | 0.170 2 | 4       | 0   | 5     |           | 17     |
| % Motorcycles             | 0.2%              | 0.5%    | 0% (   |   | 0.3%  |      | 0%    |                  | 0.6% (  |   | 0.3%  |        | 0%       |                | 0% (   |   | 0%     | -       | 0.3%               | 0%      | 0.3%    |     | 0.3%  |           | 0.3%   |
| Lights                    | 1298              | 837     | 1      | 0 | 2136  | _    | 0     | 958              | 454     | 0 | 1412  |        | 0 /0     | 0/0            | 1      | 0 | 1      | -       | 353                | 2       | 1412    | 0   | 1767  |           | 5316   |
| % Lights                  |                   |         |        |   |       |      | -     | 96.9% 9          |         |   |       |        |          | -              | 0.0%   | - |        | -       | 97.2% 6            |         |         | -   |       |           | 96.5%  |
| Single-Unit Trucks        | 13                |         | 0      | 0 | 19    |      | 0/0 3 | 9                | 2       |   | 11    |        | 0 /0     |                |        | 0 | 0.070  | -       | 1                  | 0       | 19      | 0   | 20    |           | 50.570 |
| % Single-Unit Trucks      |                   | 0.7%    |        |   | 0.9%  | _    |       | -                | 0.4% (  |   |       | _      | 0%       |                | 0% (   |   | 0%     | -       | 0.3%               | -       | 1.3%    |     |       | -         | 0.9%   |
| Articulated Trucks        | 1.070             |         | 0/01   |   | 1     | _    | 0 /0  | 0.570            | 0.470 ( |   | 0.070 |        |          | 0/0            |        | 0 | 0/0    | _       | 0.570              | 0/0     |         | 0/0 | 0     |           | 0.570  |
| % Articulated Trucks      | 0.1%              | 0%      | 0% (   |   | 0%    | _    | 0%    | 0%               | 0% (    |   | 0%    | -      | 0%       |                | 0% (   |   | 0%     | -       | 0%                 | 0%      | 0%      |     | 0%    | -         | 0%     |
| Buses                     | 21                | 2       | 0/81   |   | 23    |      | 0 /0  | 078              | 3       | _ | 3     | -      |          | 070            |        | 0 | 0 /0   | _       | 1                  | 0 /0    | 27      |     | 28    | -         | 54     |
| % Buses                   |                   | 0.2%    |        |   | 1.0%  | _    | 0%    |                  | 0.6% (  |   |       |        | 0%       |                | 0% (   |   | 0%     | _       | 0.3%               |         | 1.8%    |     |       |           | 1.0%   |
| Bicycles on Road          | 6                 |         | 1      | 0 | 21    | _    | 0     | 20               | 7       |   | 27    | _      | <u> </u> | 0/0            |        | 0 | 1      | -       | 0.370              | 1       | 1.070   |     | 21    | _         | 70     |
| % Bicycles on Road        |                   | 1.6% 5  |        |   |       | _    |       | 2.0%             |         |   |       | -      |          |                | 0.0% ( |   |        | _       | 1.9% 3             |         | 0.9%    |     |       |           | 1.3%   |
| Pedestrians               | - 0.470           | - 1.070 | -      | - | -     | 2    | -     |                  | -       | - | 1.570 | 118    |          | -              |        | - | -      | 80      | 1.570 -            | -       | - 0.570 | -   |       | 79        | 1.570  |
| % Pedestrians             |                   |         |        | - |       | 20%  | _     | _                |         | - |       | 87.4%  |          |                |        | _ | - 10   | _       |                    |         | -       | _   | _ (   | )1.9%     | -      |
| Bicycles on Crosswalk     | -                 |         |        | - | - 10  | 0    | -     | _                |         | - | -     |        |          | -              |        | _ | - 10   | 0       | _                  |         |         | -   | -     | 7         |        |
| % Bicycles on Crosswalk   | -                 |         |        | - | -     | 0%   | -     | -                |         | - |       | 12.6%  |          | -              |        | - |        | 0<br>0% | -                  | -       |         | -   | -     | 7<br>8.1% |        |
| 70 DICYCICS OII CIUSSWAIK |                   | -       | -      | - | -     | 0 /0 | -     | -                | -       | - | -     | 14.0/0 |          | -              | -      | - | -      | J /U    | -                  | -       | -       | -   | -     | U.1/0     | -      |

\*Pedestrians and Bicycles on Crosswalk. L: Left, R: Right, T: Thru, U: U-Turn

Thu Mar 7, 2024 Full Length (7:30 AM-9:30 AM, 2 PM-6 PM) All Classes (Motorcycles, Lights, Single-Unit Trucks, Articulated Trucks, Buses, Pedestrians, Bicycles on Road, Bicycles on Crosswalk) All Movements ID: 1165153, Location: 48.476024, -123.323044, Site Code: TIN000445